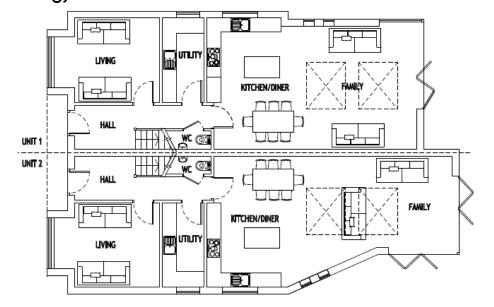

### **Proposed floor plans**

NOTES:
ANY DISCREPANCIES TO BE REPORTED
TO THE ARCHITECT.
ALL DIMENSIONS GIVEN ARE TO STRUCTURAL
ELEMENTS UNLESS OTHERWISE STATED.
ALL DIMENSIONS TO BE CHECKED ON SITE.
DO NOT SCALE FROM THIS DRAWING.

#### PROPOSED PLANS

| Drawn       | SM        |  |
|-------------|-----------|--|
| Date        | DEC 2017  |  |
| Scale       | 1:100 @A3 |  |
| Job No.     | 2017/271  |  |
| Drawing No. | 110       |  |