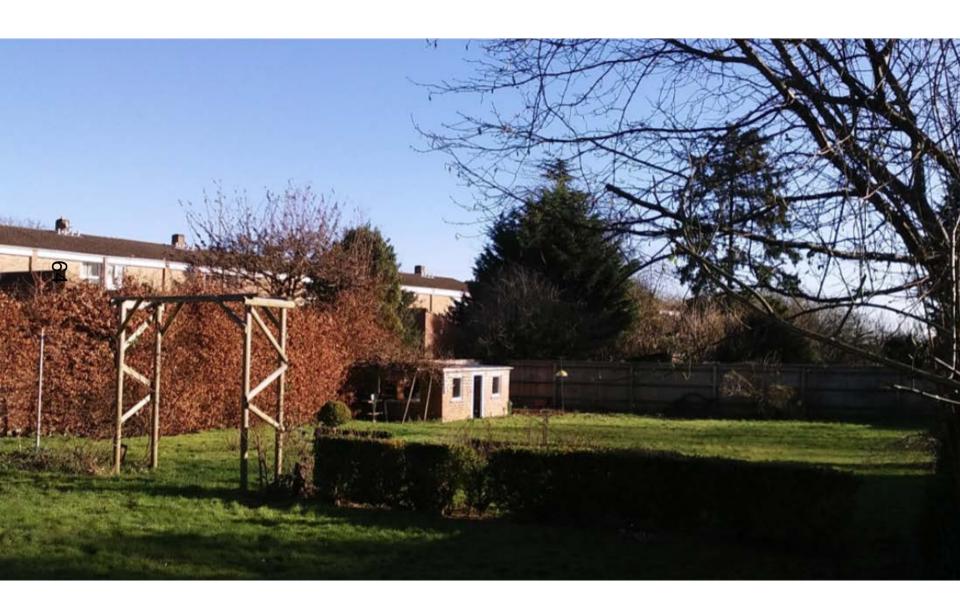

# West Area Planning Committee Presentation

17/03400/FUL

yn'nob'puoto'www
OXFORD
CITY
COUNCIL

Land At The Rear Of 478
And 480 Banbury Road





58

## View of northern boundary of site



## View of southern boundary of site



## View from site, looking west (rear of 478 & 480 Banbury Road)



### **View towards 1 Riddell Place**



## **Looking north towards site entrance**



## View looking north-eastwards (1/2 Riddell palce and rear of Harefields and gardens





### **Proposed floor plans**





NOTES:
ANY DISCREPANCIES TO BE REPORTED
TO THE ARCHITECT.
ALL DIMENSIONS GIVEN ARE TO STRUCTURAL
ELEMENTS UNLESS OTHERWISE STATED.
ALL DIMENSIONS TO BE CHECKED ON SITE.
DO NOT SCALE FROM THIS DRAWING.

#### FIRST FLOR PLAN



#### SECOND FLOOR PLAN

| S | tati | 15 |    |   |
|---|------|----|----|---|
|   | LA   | HN | IX | G |

Project

2NO. PROPOSED NEW HOUSES ON LAND OFF RIDDELL PLACE

Title

#### PROPOSED PLANS

| Drawn       | SM        |  |
|-------------|-----------|--|
| Date        | DEC 2017  |  |
| Scale       | 1:100 @A3 |  |
| Job No.     | 2017/271  |  |
| Drawing No. | 110       |  |

#### PERIOLI MAN ARCHITECTS

The Studio 27 Home Close Oxford OX2 8PS

- t. 01865 556043
- e. enquiries@perioliman.com
- w. www.perioliman.com

OM 10M
SCAL