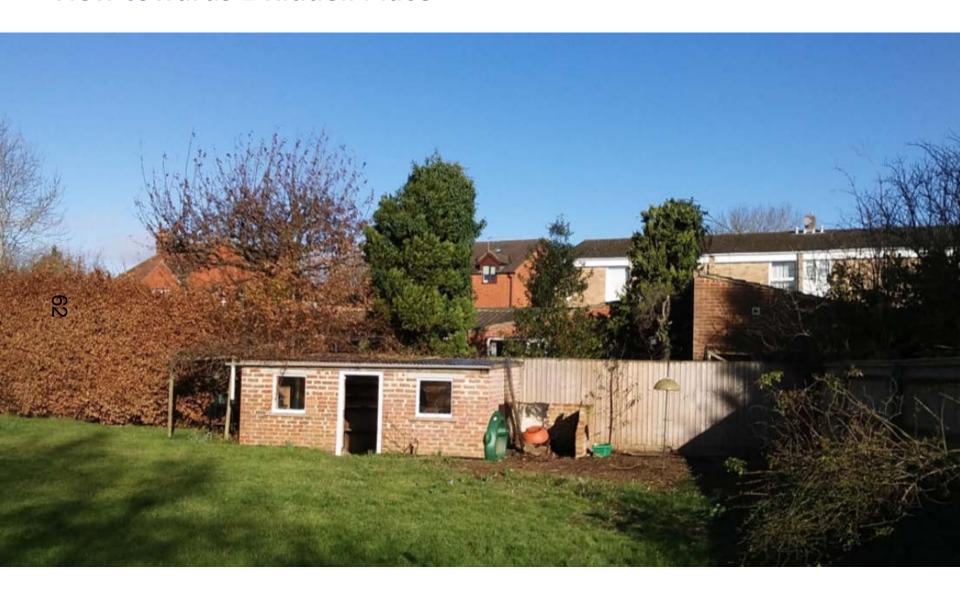

# West Area Planning Committee Presentation

17/03400/FUL

yn'nob'puoto'www
OXFORD
CITY
COUNCIL

Land At The Rear Of 478
And 480 Banbury Road





58

## View of northern boundary of site



## View of southern boundary of site



## View from site, looking west (rear of 478 & 480 Banbury Road)



### **View towards 1 Riddell Place**



## **Looking north towards site entrance**



## View looking north-eastwards (1/2 Riddell palce and rear of Harefields and gardens





### **Proposed floor plans**





NOTES:
ANY DISCREPANCIES TO BE REPORTED
TO THE ARCHITECT.
ALL DIMENSIONS GIVEN ARE TO STRUCTURAL
ELEMENTS UNLESS OTHERWISE STATED.
ALL DIMENSIONS TO BE CHECKED ON SITE.
DO NOT SCALE FROM THIS DRAWING.

#### FIRST FLOR PLAN



#### SECOND FLOOR PLAN

| S | tati | 15 |    |   |
|---|------|----|----|---|
|   | LA   | HN | IX | G |

Project

2NO. PROPOSED NEW HOUSES ON LAND OFF RIDDELL PLACE

Title

#### PROPOSED PLANS

| Drawn       | SM        |  |
|-------------|-----------|--|
| Date        | DEC 2017  |  |
| Scale       | 1:100 @A3 |  |
| Job No.     | 2017/271  |  |
| Drawing No. | 110       |  |

#### PERIOLI MAN AR