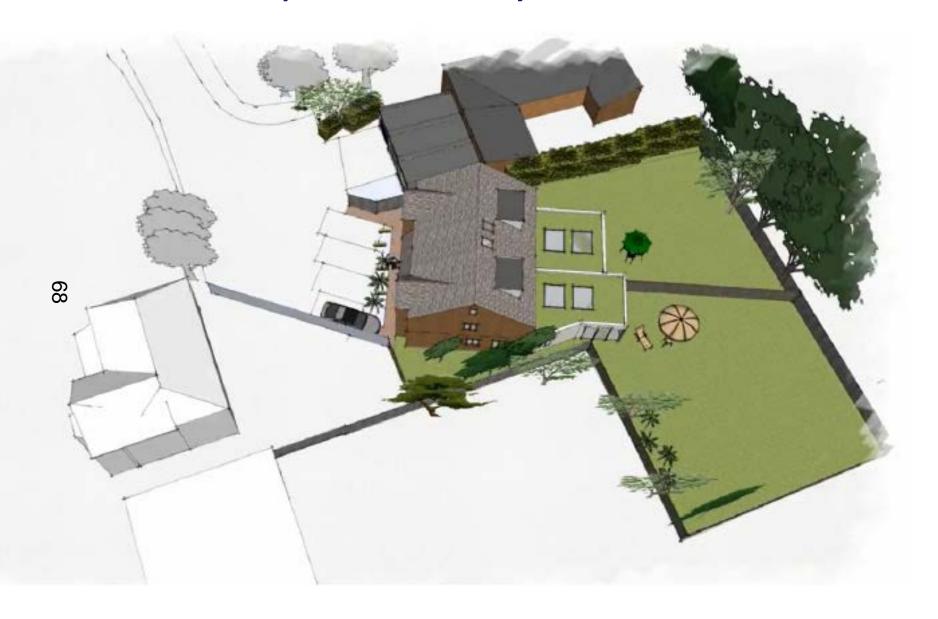

01865 556043
- e. enquiries@perioliman.com
- w. www.perioliman.com

OM 10M
SCALE



ANY DISCREPANCIES TO BE REPORTED TO THE ARCHITECT. ALL DINENSIONS GIVEN ARE TO STRUCTURAL ELEMENTS UNLESS OTHERWISE STATED. ALL DIMENSIONS TO BE CHECKED ON SITE. DO NOT SCALE FROM THIS DRAWING.

FRONT ELEVATION

SIDE ELEVATION (UNIT 1)



SIDE ELEVATION (UNIT 2)

SCALE

Status PLANNING

2NO. PROPOSED NEW HOUSES ON LAND OFF RIDDELL PLACE

#### PROPOSED ELEVATIONS

| Drawn       | SM        |
|-------------|-----------|
| Date        | DEC 2017  |
| Scale       | 1:100 @A3 |
| Job No.     | 2017/271  |
| Drawing No. | 12B       |

PERIOLI MAN ARCHITECTS

The Studio 27 Home Close Oxford OX2 8PS

t. 01865 556043

e. enquiries@perioliman.com

w. www.perioliman.com

## **Visualisation: Proposed site birds eye**



## Visualisation: 3D Birds eye view over Riddell Place



### **Visualisation: View from Riddell Place**

New houses at land behind 480 Banbury Road, Oxford



View from Riddell Place

## **Visualisation: Proposed rear view**



## **Visualisation: Proposed rear view**