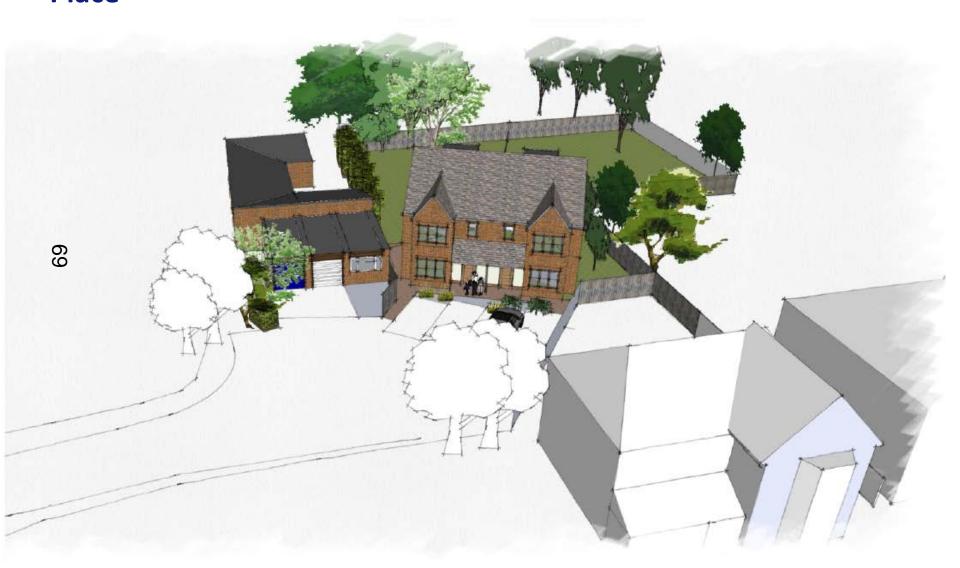

iman.com

OM 10M
SCALE



ANY DISCREPANCIES TO BE REPORTED TO THE ARCHITECT. ALL DINENSIONS GIVEN ARE TO STRUCTURAL ELEMENTS UNLESS OTHERWISE STATED. ALL DIMENSIONS TO BE CHECKED ON SITE. DO NOT SCALE FROM THIS DRAWING.

FRONT ELEVATION

SIDE ELEVATION (UNIT 1)



SIDE ELEVATION (UNIT 2)

SCALE

Status PLANNING

2NO. PROPOSED NEW HOUSES ON LAND OFF RIDDELL PLACE

#### PROPOSED ELEVATIONS

| Drawn       | SM        |
|-------------|-----------|
| Date        | DEC 2017  |
| Scale       | 1:100 @A3 |
| Job No.     | 2017/271  |
| Drawing No. | 12B       |

PERIOLI MAN ARCHITECTS

The Studio 27 Home Close Oxford OX2 8PS

t. 01865 556043

e. enquiries@perioliman.com

w. www.perioliman.com

## **Visualisation: Proposed site birds eye**



## Visualisation: 3D Birds eye view over Riddell Place



### **Visualisation: View from Riddell Place**

New houses at land behind 480 Banbury Road, Oxford



View from Riddell Place

## **Visualisation: Proposed rear view**



## **Visualisation: Proposed rear view**