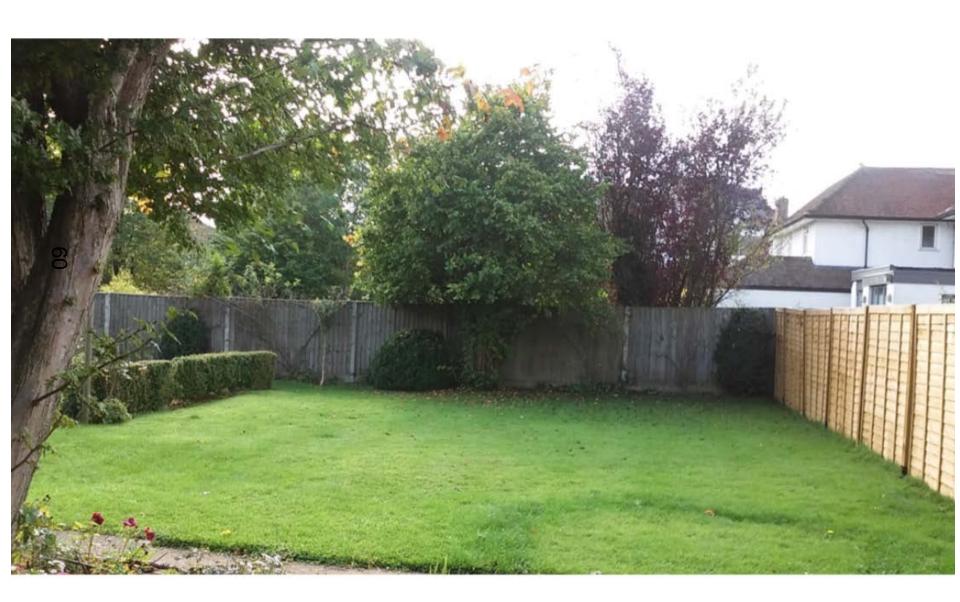

# West Area Planning Committee Presentation

17/03400/FUL

yn'nob'puoto'www
OXFORD
CITY
COUNCIL

Land At The Rear Of 478
And 480 Banbury Road





58

## View of northern boundary of site



## View of southern boundary of site



## View from site, looking west (rear of 478 & 480 Banbury Road)



### **View towards 1 Riddell Place**



## **Looking north towards site entrance**



## View looking north-eastwards (1/2 Riddell palce and rear of Harefields and gardens





### **Proposed floor plans**





NOTES:
ANY DISCREPANCIES TO BE REPORTED
TO THE ARCHITECT.
ALL DIMENSIONS GIVEN ARE TO STRUCTURAL
ELEMENTS UNLESS OTHERWISE STATED.
ALL DIMENSIONS TO BE CHECKED ON SITE.
DO NOT SCALE FROM THIS DRAWING.

#### FIRST FLOR PLAN



#### SECOND FLOOR PLAN

| S | tati | 15 |    |   |
|---|------|----|----|---|
|   | LA   | HN | IX | G |

Project

2NO. PROPOSED NEW HOUSES ON LAND OFF RIDDELL PLACE

Title

#### PROPOSED PLANS

| Drawn       | SM        |  |
|-------------|-----------|--|
| Date        | DEC 2017  |  |
| Sca