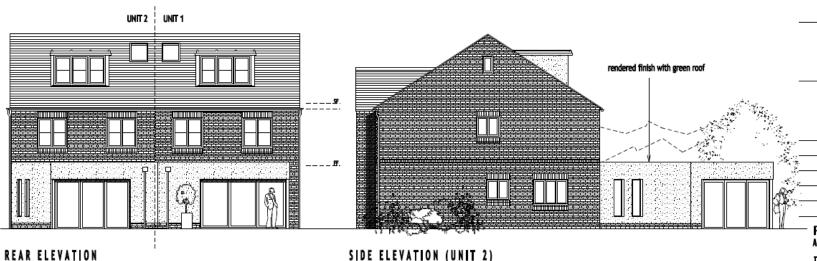

FRONT ELEVATION

SIDE ELEVATION (UNIT 1)

SIDE ELEVATION (UNIT 2)

SCALE

Status PLANNING

2NO. PROPOSED NEW HOUSES ON LAND OFF RIDDELL PLACE

#### PROPOSED ELEVATIONS

| Drawn       | SM        |
|-------------|-----------|
| Date        | DEC 2017  |
| Scale       | 1:100 @A3 |
| Job No.     | 2017/271  |
| Drawing No. | 12B       |

PERIOLI MAN ARCHITECTS