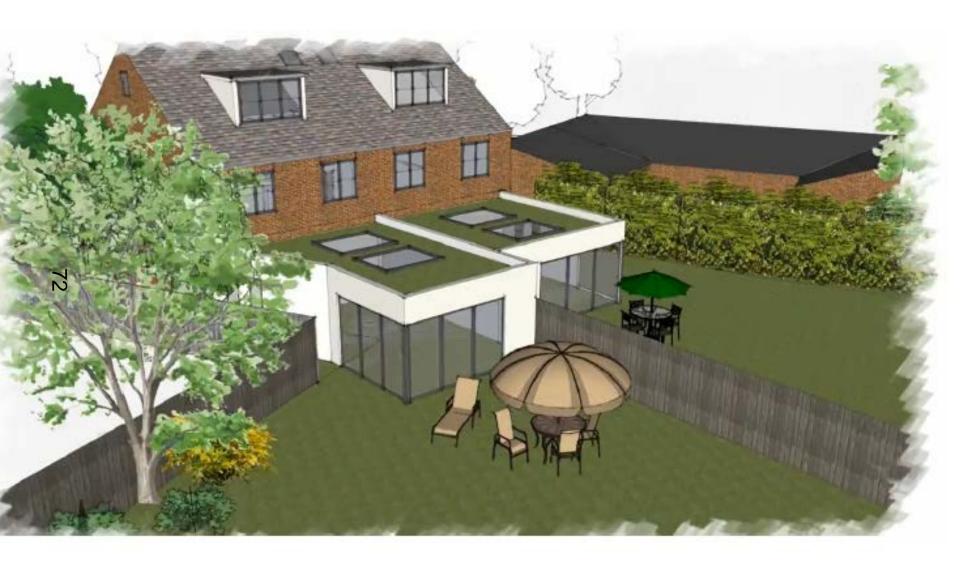

ING.

FRONT ELEVATION

SIDE ELEVATION (UNIT 1)



SIDE ELEVATION (UNIT 2)

SCALE

Status PLANNING

2NO. PROPOSED NEW HOUSES ON LAND OFF RIDDELL PLACE

#### PROPOSED ELEVATIONS

| Drawn       | SM        |
|-------------|-----------|
| Date        | DEC 2017  |
| Scale       | 1:100 @A3 |
| Job No.     | 2017/271  |
| Drawing No. | 12B       |

PERIOLI MAN ARCHITECTS

The Studio 27 Home Close Oxford OX2 8PS

t. 01865 556043

e. enquiries@perioliman.com

w. www.perioliman.com

## **Visualisation: Proposed site birds eye**



## Visualisation: 3D Birds eye view over Riddell Place



### **Visualisation: View from Riddell Place**

New houses at land behind 480 Banbury Road, Oxford



View from Riddell Place

## **Visualisation: Proposed rear view**



## **Visualisation: Proposed rear view**