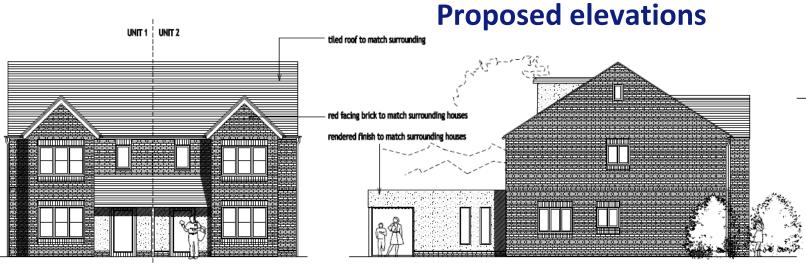

FRONT ELEVATION

SIDE ELEVATION (UNIT 1)

SIDE ELEVATION (UNIT 2)

SCALE

Status PLANNING

2NO. PROPOSED NEW HOUSES ON LAND OFF RIDDELL PLACE

#### PROPOSED ELEVATIONS

| Drawn       | SM        |
|-------------|-----------|
| Date        | DEC 2017  |
| Scale       | 1:100 @A3 |
| Job No.     | 2017/271  |
| Drawing No. | 12B       |

PERIOLI MAN ARCHITECTS