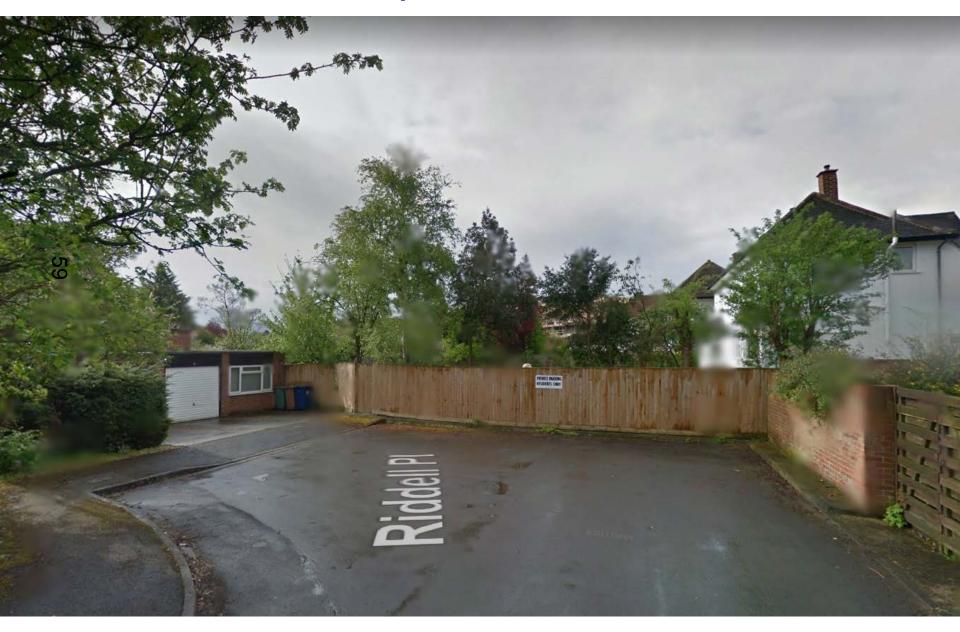

# West Area Planning Committee Presentation

17/03400/FUL

yn'nob'puoto'www
OXFORD
CITY
COUNCIL

Land At The Rear Of 478
And 480 Banbury Road





58

## View of northern boundary of site



## View of southern boundary of site



## View from site, looking west (rear of 478 & 480 Banbury Road)



### **View towards 1 Riddell Place**



## **Looking north towards site entrance**



## View looking north-eastwards (1/2 Riddell palce and rear of Harefields and gardens





### **Proposed floor plans**





NOTES:
ANY DISCREPANCIES TO BE REPORTED
TO THE ARCHITECT.
ALL DIMENSIONS GIVEN ARE TO STRUCTURAL
ELEMENTS UNLESS OTHERWISE STATED.
ALL DIMENSIONS TO BE CHECKED ON SITE.
DO NOT SCALE FROM THIS DRAWING.

#### FIRST FLOR PLAN



#### SECOND FLOOR PLAN

| S | tati | 15 |    |   |
|---|------|----|----|---|
|   | LA   | HN | IX | G |

Project

2NO. PROPOSED NEW HOUSES ON LAND OFF RIDDELL PLACE

Title

#### PROPOSED PLANS

| Drawn       | SM        |  |
|-------------|-----------|