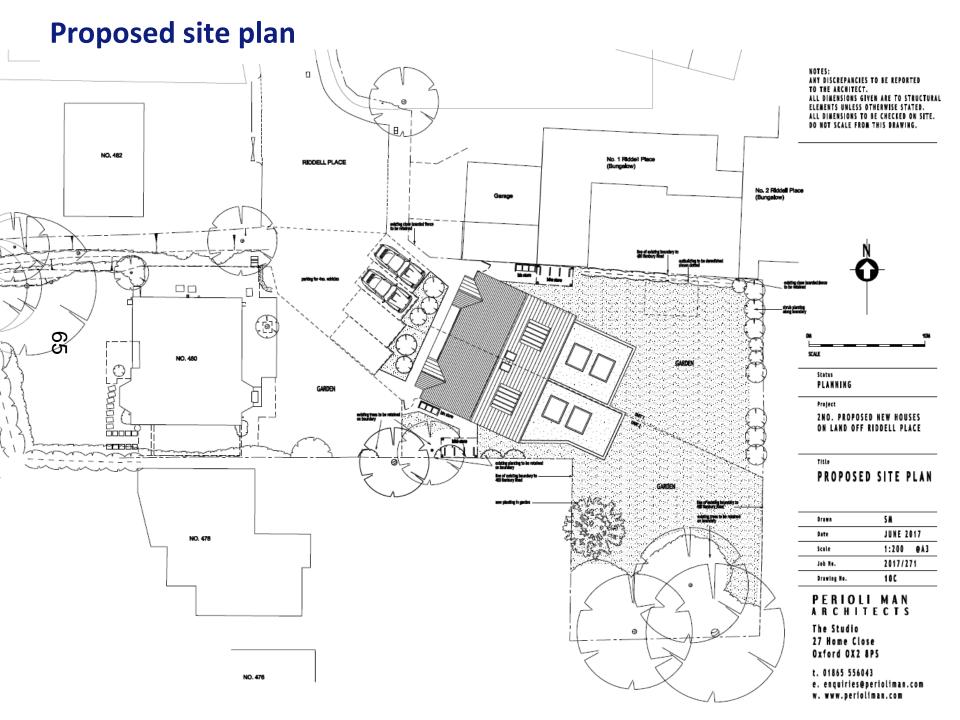

# West Area Planning Committee Presentation

17/03400/FUL

yn'nob'puoto'www
OXFORD
CITY
COUNCIL

Land At The Rear Of 478
And 480 Banbury Road





58

## View of northern boundary of site



## View of southern boundary of site



## View from site, looking west (rear of 478 & 480 Banbury Road)



### **View towards 1 Riddell Place**



## **Looking north towards site entrance**



## View looking north-eastwards (1/2 Riddell palce and rear of Harefields and gardens





### **Proposed floor plans**





NOTES:
ANY DISCREPANCIES TO BE REPORTED
TO THE ARCHITECT.
ALL DIMENSIONS GIVEN ARE TO STRUCTURAL
ELEMENTS UNLESS OTHERWISE STATED.
ALL DIMENSIONS TO BE CHECKED ON SITE.
DO NOT SCALE FROM THIS DRAWING.

#### FIRST FLOR PLAN



#### SECOND FLOOR PLAN

| S | tati | 15 |    |   |
|---|------|----|----|---|
|   | LA   | HN | IX | G |

Project

2NO. PROPOSED NEW HOUSES ON LAND OFF RIDDELL PLACE

Title

#### PROPOSED PLANS

| Drawn       | SM        |  |
|-------------|-----------|--|
| Date        | DEC 2017  |  |
| Scale       | 1:100 @A3 |  |
| Job No.     | 2017/271  |  |
| Drawing No. | 110       |  |

#### PERIOLI MAN ARCHITECTS

The Studio 27 Home Close Oxford OX2 8PS

- t. 01865 556043
- e. enquiries@perioliman.com
- w. www.perioliman.com

OM 10M
SCALE