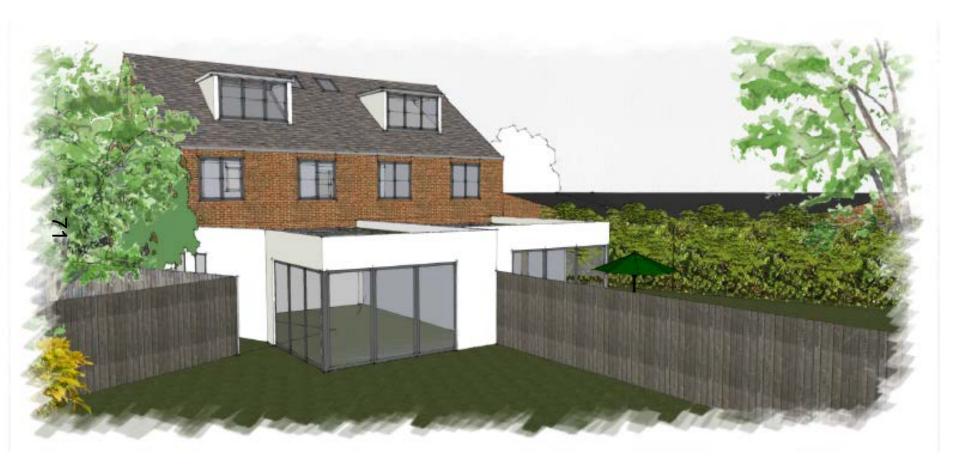

CHECKED ON SITE. DO NOT SCALE FROM THIS DRAWING.

FRONT ELEVATION

SIDE ELEVATION (UNIT 1)



SIDE ELEVATION (UNIT 2)

SCALE

Status PLANNING

2NO. PROPOSED NEW HOUSES ON LAND OFF RIDDELL PLACE

#### PROPOSED ELEVATIONS

| Drawn       | SM        |
|-------------|-----------|
| Date        | DEC 2017  |
| Scale       | 1:100 @A3 |
| Job No.     | 2017/271  |
| Drawing No. | 12B       |

PERIOLI MAN ARCHITECTS

The Studio 27 Home Close Oxford OX2 8PS

t. 01865 556043

e. enquiries@perioliman.com

w. www.perioliman.com

## **Visualisation: Proposed site birds eye**



## Visualisation: 3D Birds eye view over Riddell Place



### **Visualisation: View from Riddell Place**

New houses at land behind 480 Banbury Road, Oxford



View from Riddell Place

## **Visualisation: Proposed rear view**



## **Visualisation: Proposed rear view**