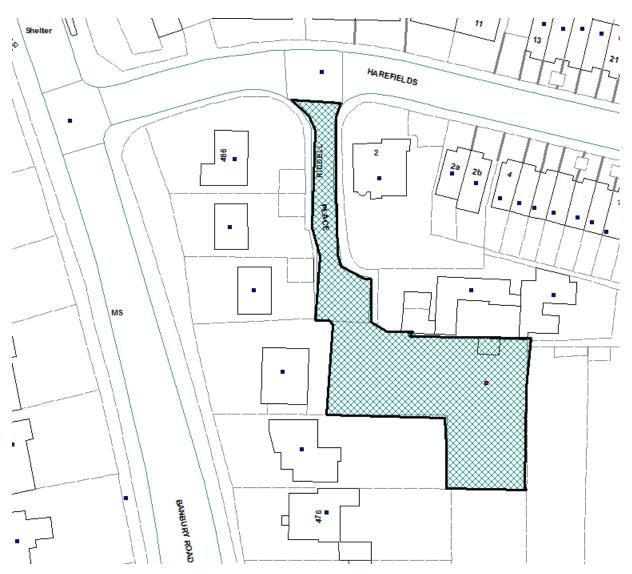

# West Area Planning Committee Presentation

17/03400/FUL

yn'nob'puoto'www
OXFORD
CITY
COUNCIL

Land At The Rear Of 478
And 480 Banbury Road

58

## **Looking north towards site entrance**