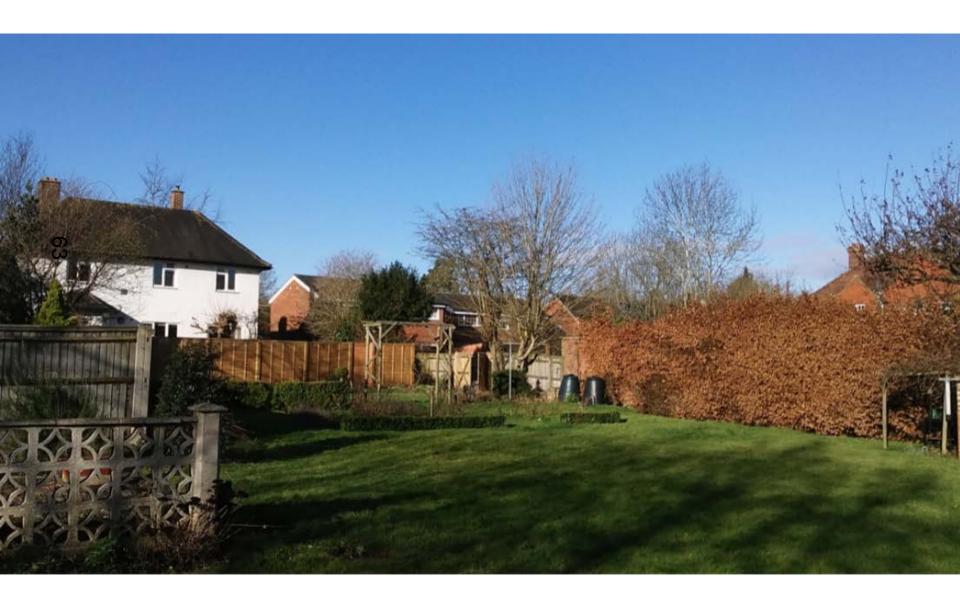

## View looking north-eastwards (1/2 Riddell palce and rear of Harefields and gardens